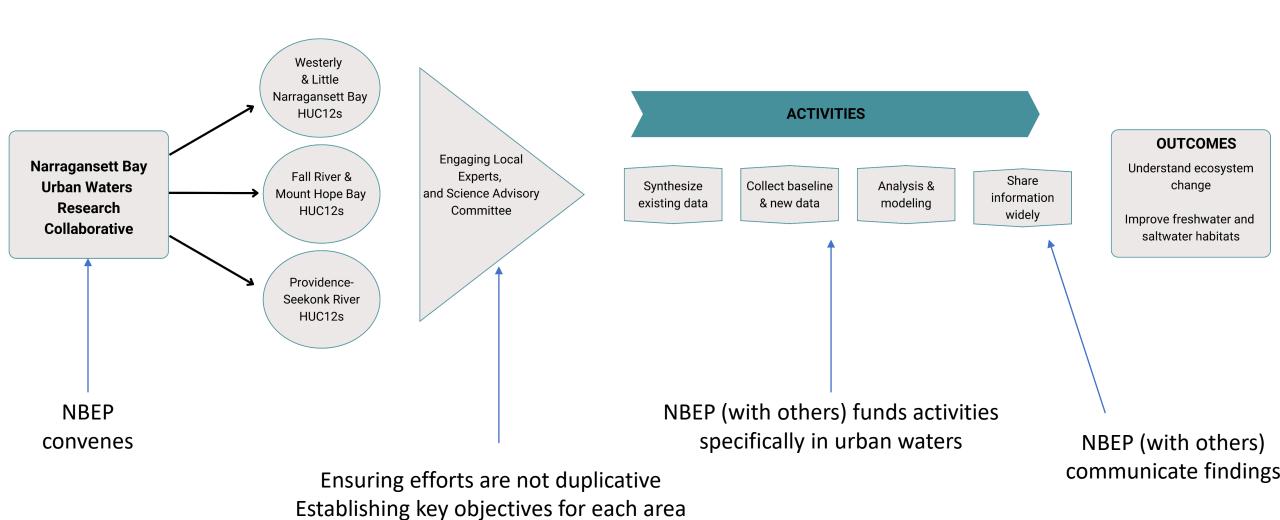

#### NBEP Research Plan Origins, Intentions, and Structure

- Stemmed from 2017 Status and Trends "data gaps and research needs" and Winter-Spring 2023
   Science Advisory Committee conversations and meeting
- Intends to direct limited funds, capacity, and time to priority, gap-filling (i.e. not duplicative), local research to address complex questions impacting the region's water, wildlife, and quality of life
- 10-year plan to be aligned with CCMP: 2024-2034

Synthesize existing data

Collect baseline & new data

Analysis/ modeling Share information widely

#### OUTCOMES

Understand ecosystem change

Improve freshwater and saltwater habitats

#### Urban Waters Research Collaborative

- Focuses work on urban waters, where significant water quality management actions have taken place and are ongoing
  - Providence-Seekonk Rivers (706,667 people, 46% Underserved)
  - Fall River & Mount Hope Bay (118,488 people, 47% Underserved)
  - Westerly & Little Narragansett Bay (38,470 people, 17% Underserved)
- Efforts will be additive and strategic to make best use of limited funds
- Provides partners with an opportunity to explore interdisciplinary research in one space
- Works towards fully understanding the humanecosystem dynamic