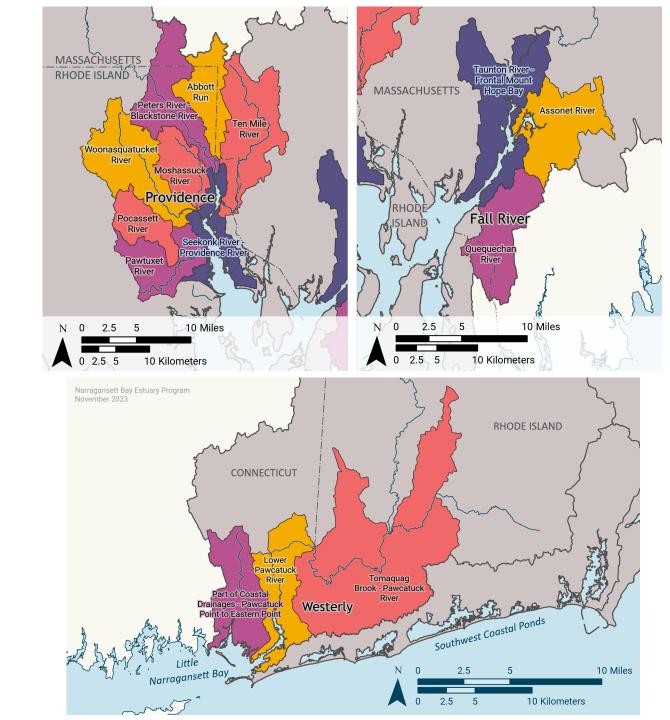

#### Urban Waters Research Collaborative

- Focuses work on urban waters, where significant water quality management actions have taken place and are ongoing
  - Providence-Seekonk Rivers (706,667 people, 46% Underserved)
  - Fall River & Mount Hope Bay (118,488 people, 47% Underserved)
  - Westerly & Little Narragansett Bay (38,470 people, 17% Underserved)
- Efforts will be additive and strategic to make best use of limited funds
- Provides partners with an opportunity to explore interdisciplinary research in one space
- Works towards fully understanding the humanecosystem dynamic

#### Proposed Next Steps for Research Plan

- Establish collaborations and expand partnerships for Urban Waters Research Collaborative
  - Providence-Seekonk first followed by Fall River (Mount Hope Bay) and Westerly (Little Narragansett Bay) in upcoming years
- Establish objectives for the Collaborative what broad topics will be the focus
- Literature Reviews based on priority topics for all geographies
  - To be conducted by NBEP and intern(s)
- FY2024 RFP (\$50,000-\$100,000) for synthesis activities in Providence-Seekonk
  - SAC to provide additional input on RFP topics