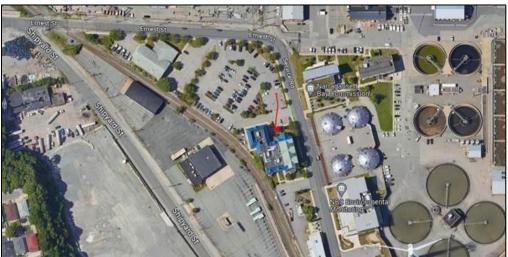

## Participating in the Meeting

- 1) In-person option
  - 1 Service Road, Providence, Rhode Island 02905. See page 2 for maps and photos.
- 2) Zoom option
  - You do not need Zoom software to participate, however we encourage you to download the Zoom app if you are able. You can join the meeting from your computer, tablet, or phone by clicking this link: <a href="https://rwu.zoom.us/j/97517264600?pwd=N2hIdlFHWUdNeG5JbkhQNkh2eWJQUT09">https://rwu.zoom.us/j/97517264600?pwd=N2hIdlFHWUdNeG5JbkhQNkh2eWJQUT09</a>.
  - If you do not use the link and go straight to the Zoom website/app you will need the following information: Meeting ID: 975 1726 4600 and Passcode: 287066
  - You can listen via your computer microphone or your phone by dialing (646) 876-9923.