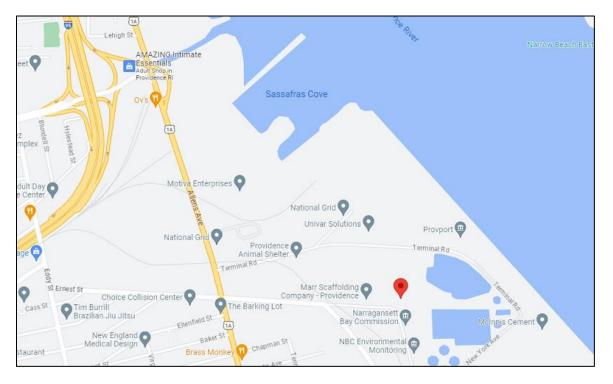

## Participating in the Meeting

- 1) In-person option
  - 1 Service Road, Providence, Rhode Island 02905. See page 2 for maps and photos.
- 2) Zoom option
  - You do not need Zoom software to participate, however we encourage you to download the Zoom app if you are able. You can join the meeting from your computer, tablet, or phone by clicking this link: <a href="https://rwu.zoom.us/j/97517264600?pwd=N2hIdlFHWUdNeG5JbkhQNkh2eWJQUT09">https://rwu.zoom.us/j/97517264600?pwd=N2hIdlFHWUdNeG5JbkhQNkh2eWJQUT09</a>.
  - If you do not use the link and go straight to the Zoom website/app you will need the following information: Meeting ID: 975 1726 4600 and Passcode: 287066
  - You can listen via your computer microphone or your phone by dialing (646) 876-9923.